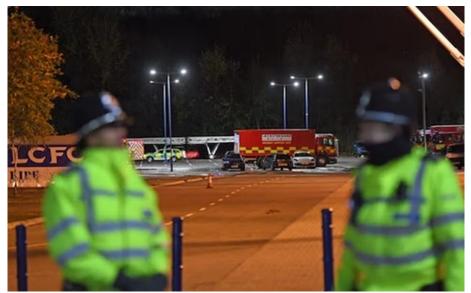

#### The Kerslake Report:

An independent review into the preparedness for, and emergency response to, the Manchester Arena attack on 22<sup>rd</sup> May 2017