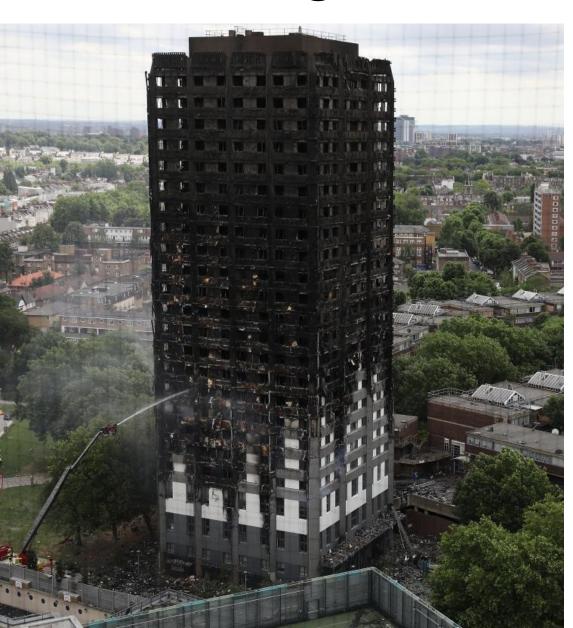

## Learning from other incidents

#### The Kerslake Report:

An independent review into the preparedness for, and emergency response to, the Manchester Arena attack on 22<sup>rd</sup> May 2017